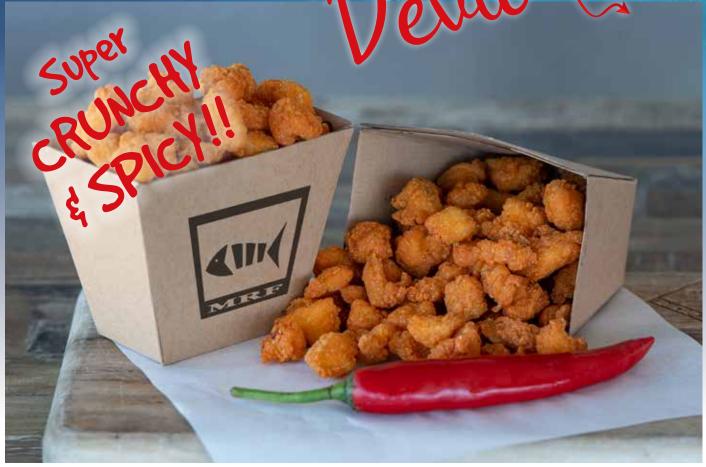

## Mooloolah River Fisheries POPCORN FLATHEAD

- Crunchy golden coating
- Soft and moist white flesh
- Wild caught and hand cut fillets
- Re Sealable bag

- Sweet and mild flavour
- Cook from frozen
- Value for money
- Serve as finger food, takeaway, seafood pack, retail sales, etc